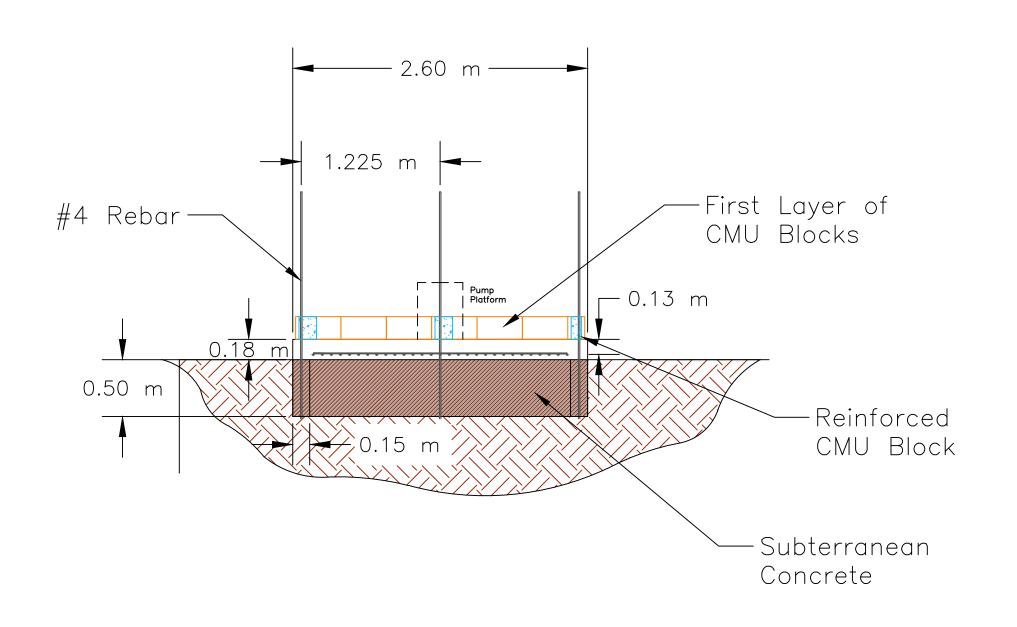

|     | REVISIONS   |      |
|-----|-------------|------|
| REV | DESCRIPTION | DATE |
|     |             |      |

Note:

1. #4 Rebar

PUMP STATION: CONCRETE DETAIL A

|                                 | PROJECT: NICA                              | 1     | Sadrach      | Zele | don      | Water    | Distributio       | on F    | Pipelir          | ne   |
|---------------------------------|--------------------------------------------|-------|--------------|------|----------|----------|-------------------|---------|------------------|------|
|                                 | (A) (B) (B) (B) (B) (B) (B) (B) (B) (B) (B |       |              |      | TITLE:   | Pump Sto | ation Concret     | e Det   | ail A            |      |
|                                 | RICE U                                     | INIVE | PRITY        |      | DRAFTER: | KS       | DATE: 2-05-14     | INDEX # | :                | REV: |
|                                 | ENGI                                       | NEE   | RSWITHOUTBOR | DERS | REVISOR: | P, KS    | DATE: 1 — 15 — 15 |         | SHEET #:<br>7 OF | 11   |
| <del>- TOUGORAL PRODUCT -</del> |                                            |       |              |      |          |          |                   |         |                  |      |