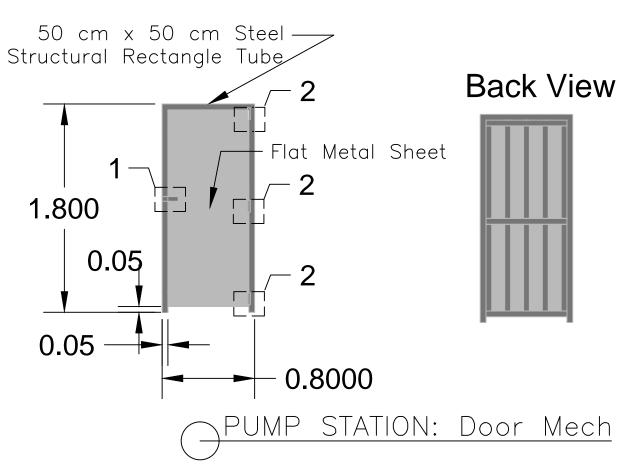

|     | REVISIONS   |      |
|-----|-------------|------|
| REV | DESCRIPTION | DATE |
|     |             |      |

Note:

1. #4 Rebar

PUMP STATION: CONCRETE DETAIL A

|                                 | PROJECT: NICA                              | 1     | Sadrach      | Zele | don      | Water    | Distributio       | on F    | Pipelir          | ne   |
|---------------------------------|--------------------------------------------|-------|--------------|------|----------|----------|-------------------|---------|------------------|------|
|                                 | (A) (B) (B) (B) (B) (B) (B) (B) (B) (B) (B |       |              |      | TITLE:   | Pump Sto | ation Concret     | e Det   | ail A            |      |
|                                 | RICE U                                     | INIVE | PRITY        |      | DRAFTER: | KS       | DATE: 2-05-14     | INDEX # | :                | REV: |
|                                 | ENGI                                       | NEE   | RSWITHOUTBOR | DERS | REVISOR: | P, KS    | DATE: 1 — 15 — 15 |         | SHEET #:<br>7 OF | 11   |
| <del>- TOUGORAL PRODUCT -</del> |                                            |       |              |      |          |          |                   |         |                  |      |