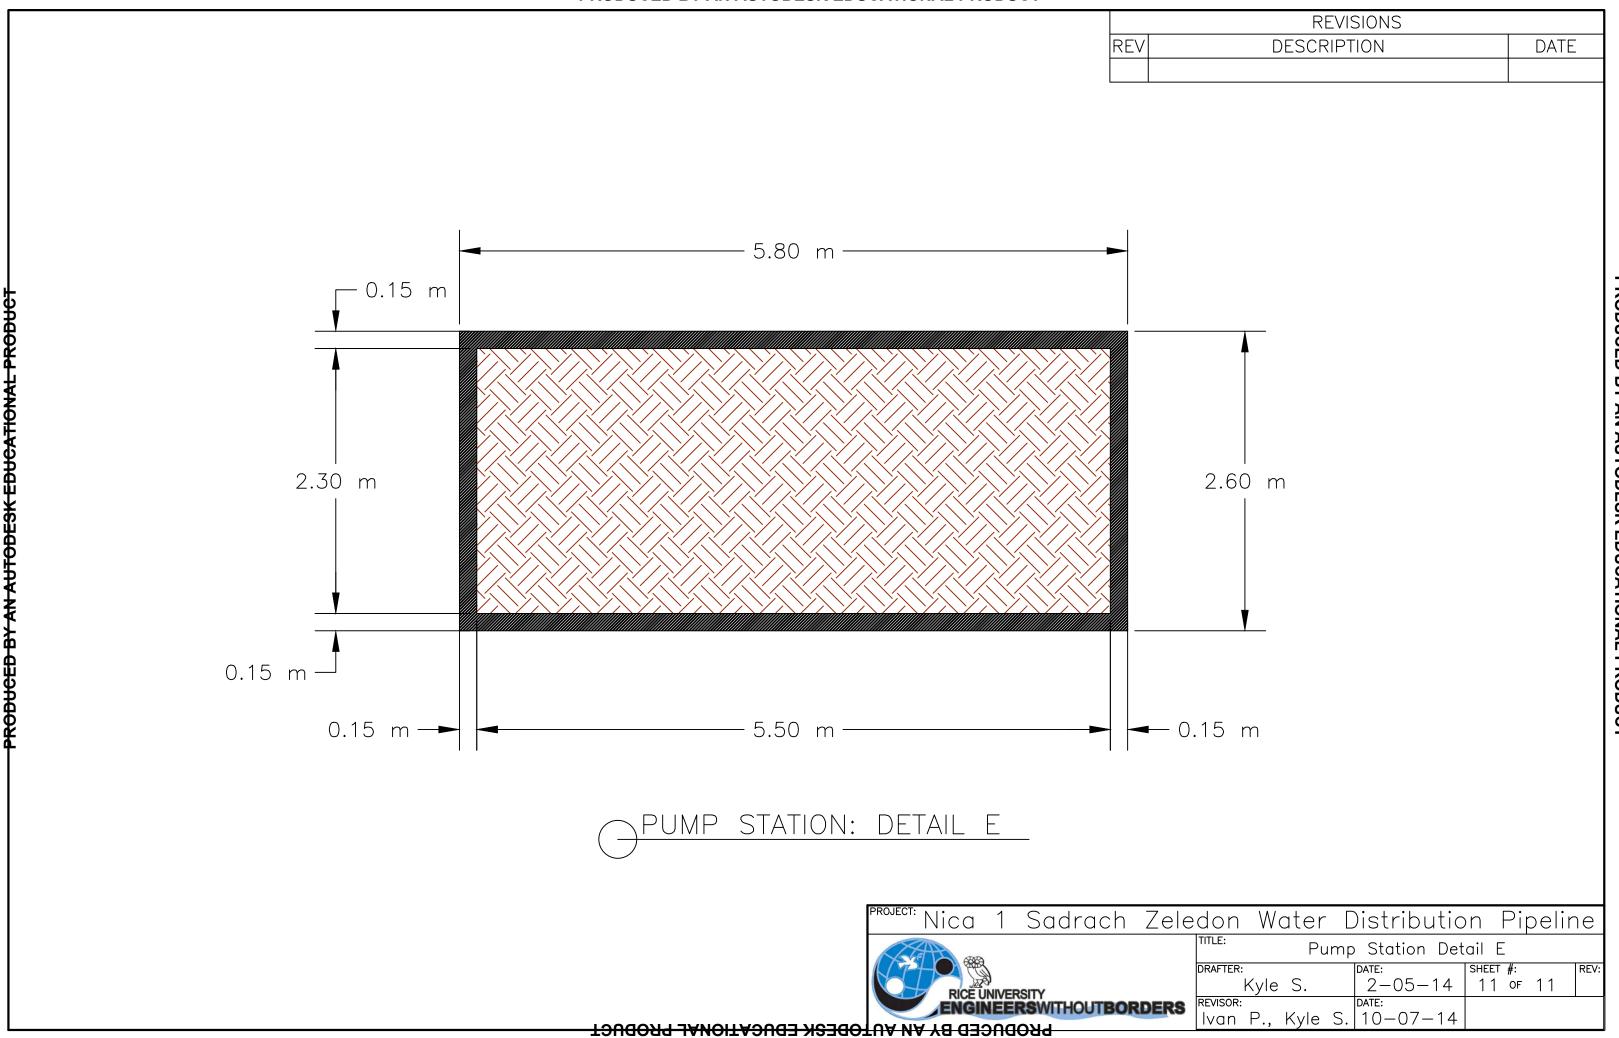

|     | REVISIONS       |  |  |  |  |
|-----|-----------------|--|--|--|--|
| REV | REV DESCRIPTION |  |  |  |  |
|     |                 |  |  |  |  |

Note:

1. #4 Rebar

PUMP STATION: DETAIL D