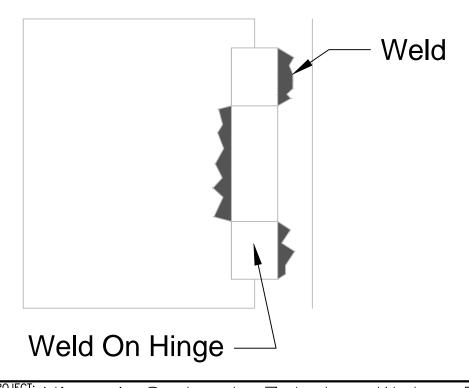

|     | REVISIONS   |      |
|-----|-------------|------|
| REV | DESCRIPTION | DATE |
|     |             |      |

Note:

1. #4 Rebar

PUMP STATION: CONCRETE DETAIL B

|                                      | PROJECT: Nica                           | 1         | Sadrach      | Zele  | don      | Water  | Distributio    | n Pipelii        | ne   |
|--------------------------------------|-----------------------------------------|-----------|--------------|-------|----------|--------|----------------|------------------|------|
|                                      | (F) |           |              |       | TITLE:   | Pump S | tation Concret | e Detail B       |      |
|                                      | RICEU                                   | )<br>NIVE | DOITY        |       | DRAFTER: | KS     | DATE: 2-05-14  | INDEX #:         | REV: |
|                                      | ENGIN                                   | NEE       | RSWITHOUTBOR | RDERS | REVISOR: | P, KS  | DATE: 1-15-15  | SHEET #:<br>8 OF | 11   |
| TOHOUGH INCITABILITY NA VA CIDILIONA |                                         |           |              |       |          |        |                |                  |      |