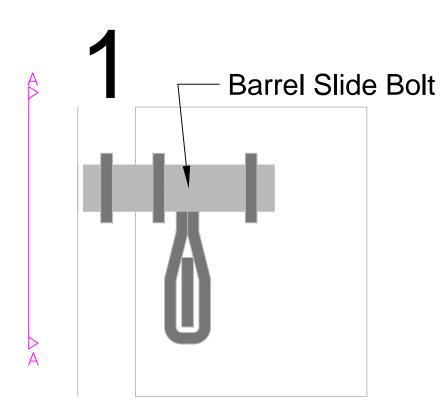

1.A
Lock Location

PUMP STATION: CONCRETE PLAN

| PROJECT: Nica 1 Sadrach Zele | don V    | Water  | Distributio         | n Pipelir | ne   |
|------------------------------|----------|--------|---------------------|-----------|------|
|                              | TITLE:   | Pump S | Station Concre      | ete Plan  |      |
| PICE INIVERSITY              | DRAFTER: | KS     | DATE: 2-05-14       | INDEX #:  | REV: |
| ENGINEERSWITHOUTBORDERS      | REVISOR: | IP     | DATE: 1 — 1 5 — 1 5 | SHEET #:  | 11   |
| 10   UA NA YU U33UU0NY       |          | 11     | 1 10 10             | J 5       | ' '  |