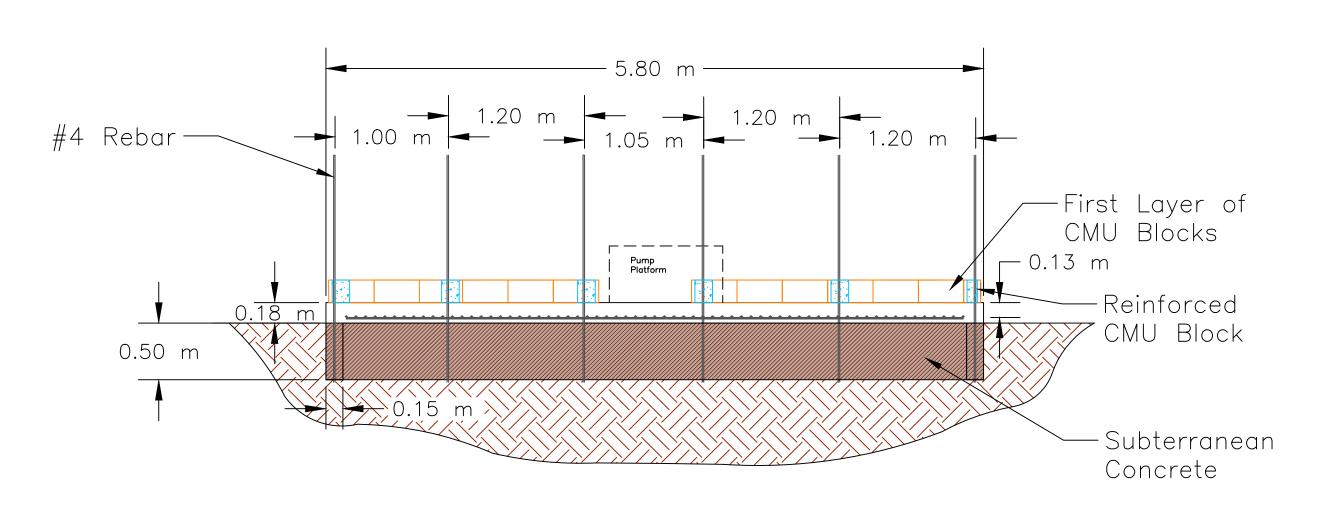

1.A
Lock Location

PUMP STATION: CONCRETE PLAN

| PROJECT: Nica 1 Sadrach Zele | don V    | Water  | Distributio         | n Pipelir | ne   |
|------------------------------|----------|--------|---------------------|-----------|------|
|                              | TITLE:   | Pump S | Station Concre      | ete Plan  |      |
| PICE INIVERSITY              | DRAFTER: | KS     | DATE: 2-05-14       | INDEX #:  | REV: |
| ENGINEERSWITHOUTBORDERS      | REVISOR: | IP     | DATE: 1 — 1 5 — 1 5 | SHEET #:  | 11   |
| 10   UA NA YU U33UU0NY       |          | 11     | 1 10 10             | J 5       | ' '  |