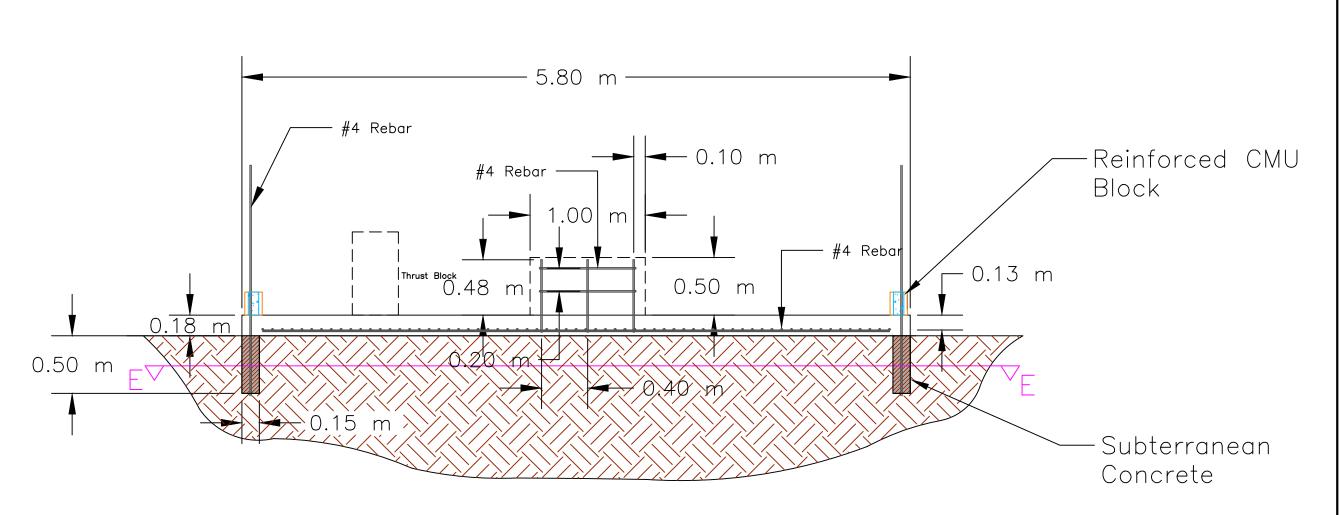

|     | REVISIONS   |      |
|-----|-------------|------|
| REV | DESCRIPTION | DATE |
|     |             |      |

Note:

1. #4 Rebar

PUMP STATION: CONCRETE DETAIL B

|                                      | PROJECT: Nica                           | 1         | Sadrach      | Zele  | don      | Water  | Distributio    | n Pipelii        | ne   |
|--------------------------------------|-----------------------------------------|-----------|--------------|-------|----------|--------|----------------|------------------|------|
|                                      | (F) |           |              |       | TITLE:   | Pump S | tation Concret | e Detail B       |      |
|                                      | RICEU                                   | )<br>NIVE | DOITY        |       | DRAFTER: | KS     | DATE: 2-05-14  | INDEX #:         | REV: |
|                                      | ENGIN                                   | NEE       | RSWITHOUTBOR | RDERS | REVISOR: | P, KS  | DATE: 1-15-15  | SHEET #:<br>8 OF | 11   |
| TOHOUGH INCITABILITY NA VA CIDILIONA |                                         |           |              |       |          |        |                |                  |      |