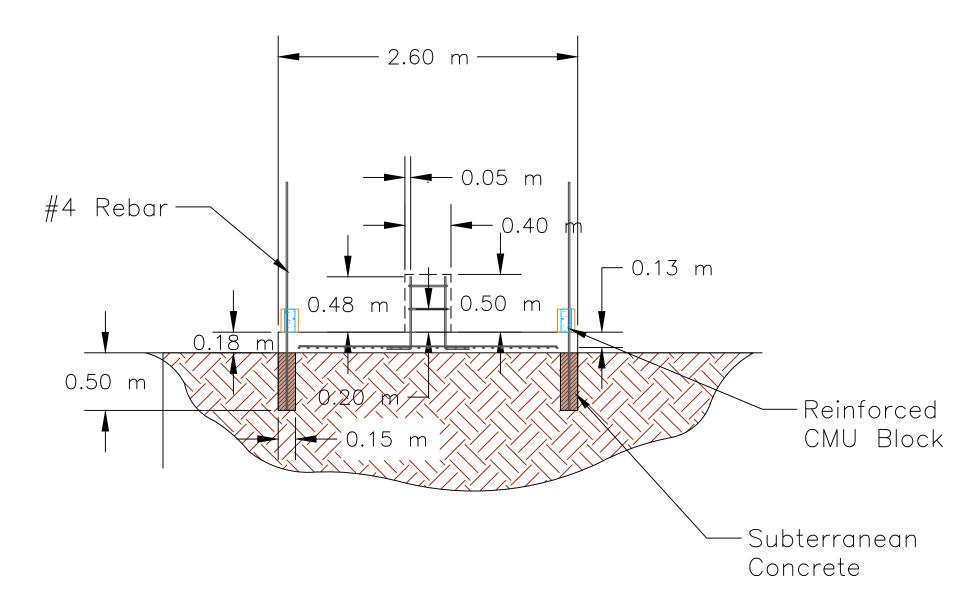

PRODUCED BY AN AUTODESK EDUCATIONAL PRODUCT

REVISIONS
REV DESCRIPTION DATE

Note:

1. #4 Rebar

PUMP STATION: DETAIL C

| PROJECT: Nica 1 Sadrach Zele | edon Water (                 | Distributio   | n Pipeline              |
|------------------------------|------------------------------|---------------|-------------------------|
| <i>88</i> 3                  | TITLE: Pui                   | mp Station P  | lan                     |
| PICE LIMIVEDSITY             | DRAFTER:  Kyle S.            | DATE: 2-05-14 | SHEET #: REV<br>9 OF 11 |
| ENGINEERSWITHOUTBORDERS      | revisor:<br>Ivan P., Kyle S. | DATE: 1-15-15 |                         |