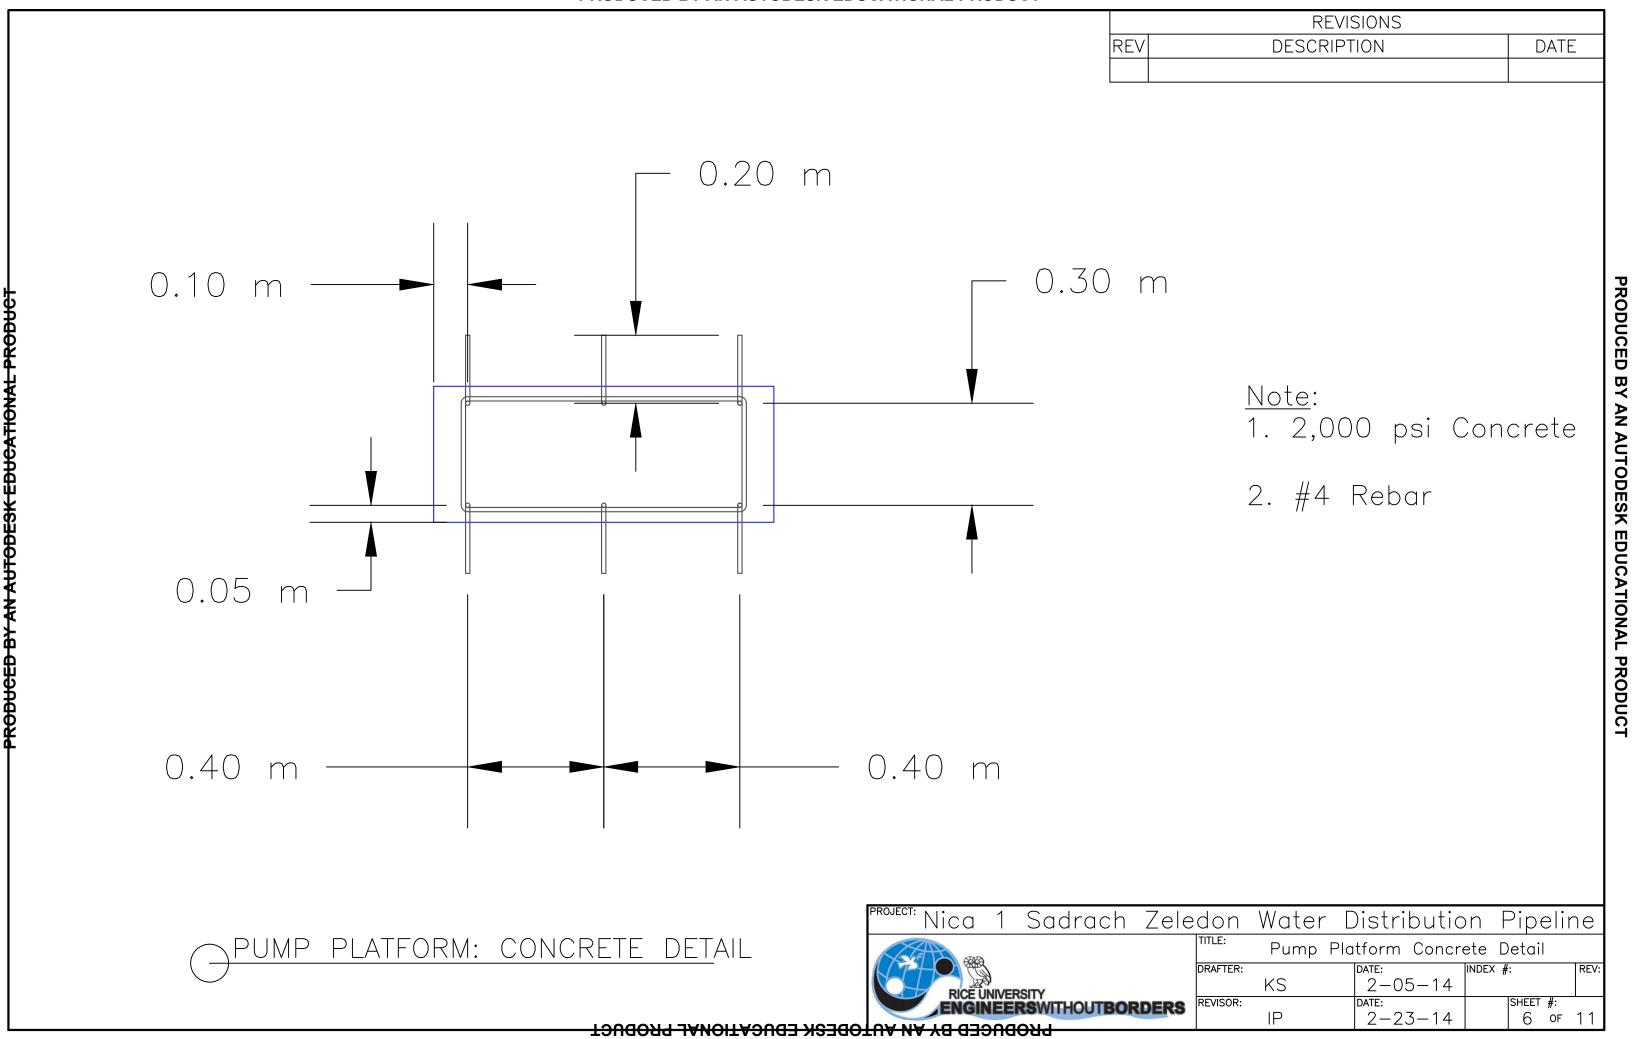

|     | REVISIONS   |      |
|-----|-------------|------|
| REV | DESCRIPTION | DATE |
|     |             |      |

Note:

1. #4 Rebar

PUMP STATION: CONCRETE DETAIL A

|                                 | PROJECT: NICA                              | 1     | Sadrach      | Zele | don      | Water    | Distributio       | on F    | Pipelir          | ne   |
|---------------------------------|--------------------------------------------|-------|--------------|------|----------|----------|-------------------|---------|------------------|------|
|                                 | (A) (B) (B) (B) (B) (B) (B) (B) (B) (B) (B |       |              |      | TITLE:   | Pump Sto | ation Concret     | e Det   | ail A            |      |
|                                 | RICE U                                     | INIVE | PRITY        |      | DRAFTER: | KS       | DATE: 2-05-14     | INDEX # | :                | REV: |
|                                 | ENGI                                       | NEE   | RSWITHOUTBOR | DERS | REVISOR: | P, KS    | DATE: 1 — 15 — 15 |         | SHEET #:<br>7 OF | 11   |
| <del>- TOUGORAL PRODUCT -</del> |                                            |       |              |      |          |          |                   |         |                  |      |